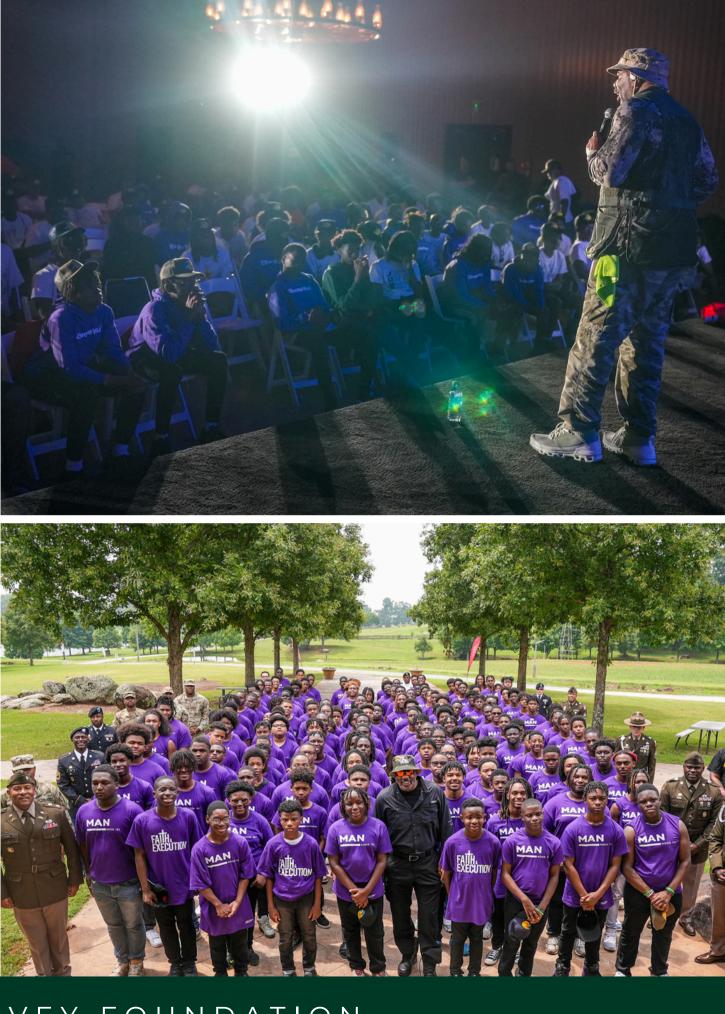

#### EVE & MARJORIE HARVEY FOUNDATION THES

The Steve Harvey Mentoring Program for Young Men is an immersive, hands-on experience designed to instill the core principles of manhood and inspire young men to pursue their dreams. Hosted by Steve Harvey, the program offers a combination of team-building exercises and essential curriculum sessions covering topics such as STEM, job readiness, financial literacy, and health and wellness. Additionally, participants benefit from dynamic workshops led by accomplished leaders across various industries, empowering them with the skills and knowledge needed to succeed in life and business.